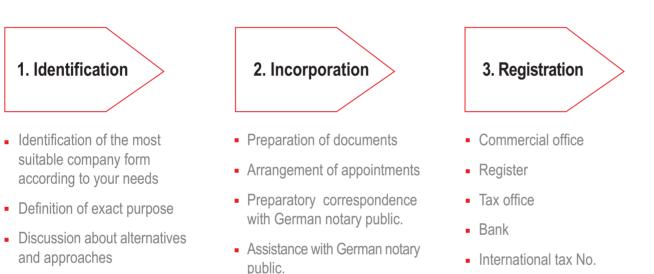

## **BDG INCORPORATION PROCESS**

Establishing your legal entity in Germany

Identification of company form

Preparation of incorporation

Company registration

Ongoing tax and legal services

## THE METHOD

The experts\* for all legal and compliance relevant matters will guide you through the whole process of setting up the business in Germany. Rely on our professional expertise for a seamless experience.

Chamber of Commerce etc.

- Ongoing accounting
- Payroll services, payslips and yearly financial statement
- Employee contracts
- All necessary legal support and assistance
- Correspondence with German authorities